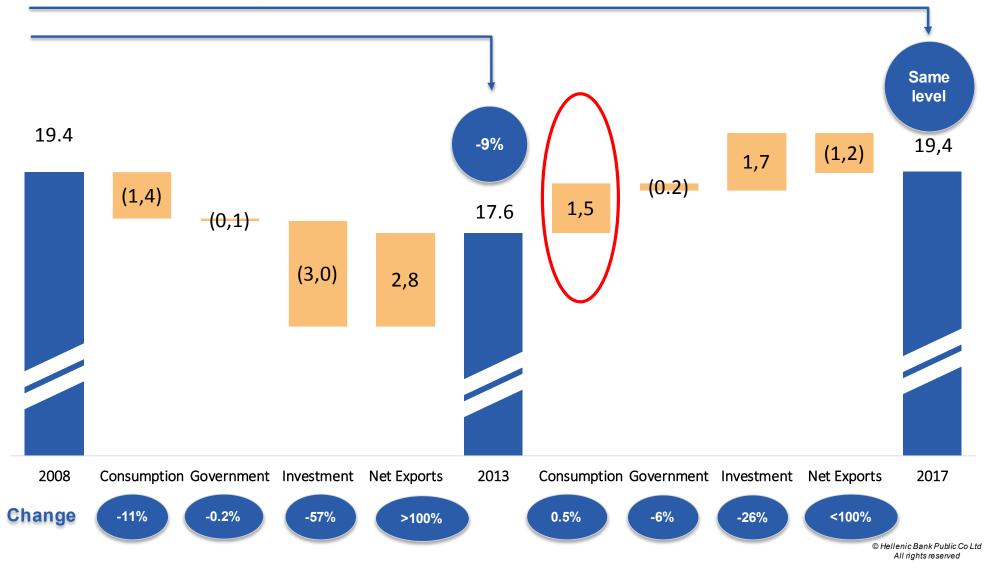

# The economy is returning to 2008 following a dramatic reduction in investment

Real GDP in EUR billion, 2008 – 2017

6

# The economy is returning to 2008 following a dramatic reduction in investment

Real GDP in EUR billion, 2008 – 2017

2

# The economy is returning to 2008 following a dramatic reduction in investment

Real GDP in EUR billion, 2008 – 2017