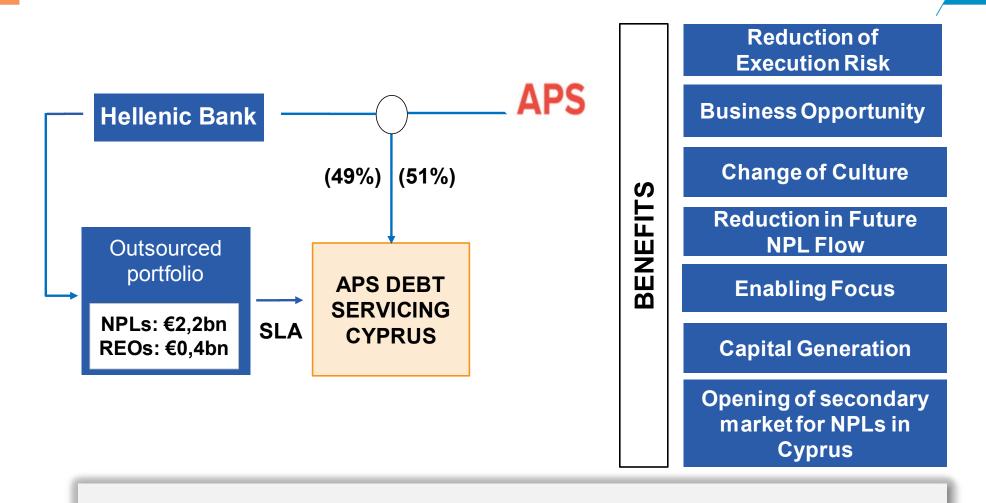

## Successful creation of APS Debt Servicing Cyprus ("APS Cyprus")

4

**Successful completion of NPL sale with B2Kapital Cyprus**. The experience and credibility gained through the completion of the transaction (June 2018) will facilitate future NPL Sales