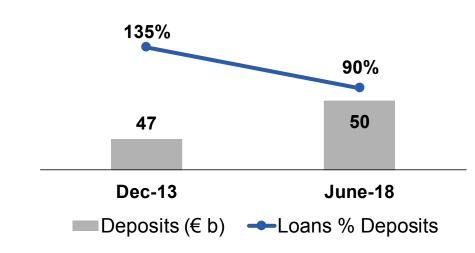

# 3 HELLENIC BANK The Cyprus Banking System ... consolidated, recapitalized, stronger Tier 1 capital ratio (%) Banking sector size % GDP 14.9% 641%

Banking system liquidity