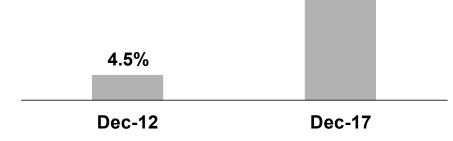

### Loan portfolio quality

Dec-12

358%

**Dec-17** 

Banking sector still facing challenges...which turn into opportunities