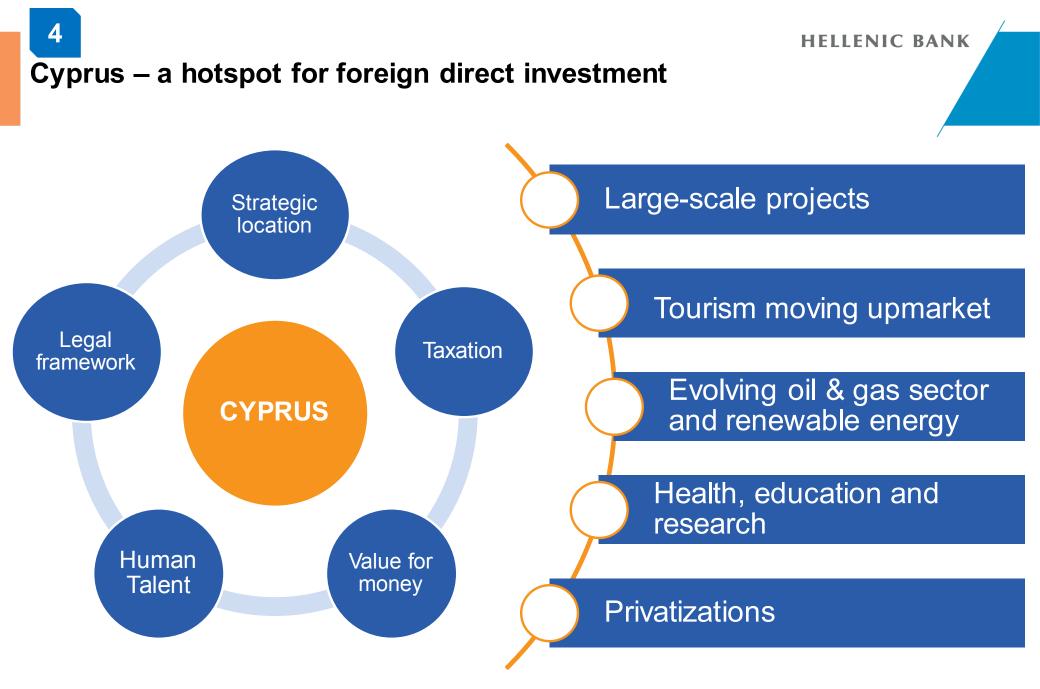

4 An overbanked banking system ripe for further consolidation

Source: Report on financial structures, ECB, October 2017