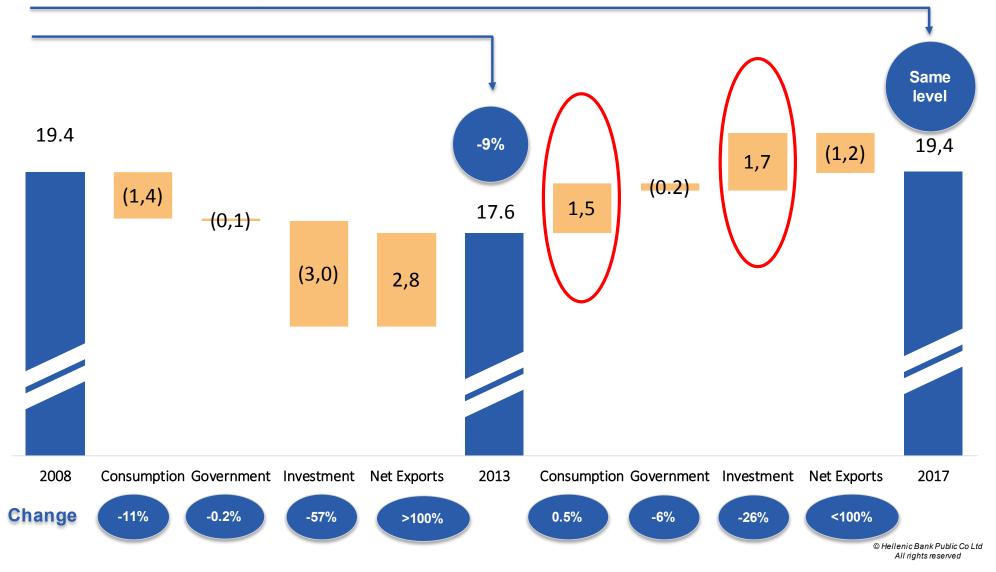

# The economy is returning to 2008 following a dramatic reduction in investment

Real GDP in EUR billion, 2008 – 2017

6

# The economy is returning to 2008 following a dramatic reduction in investment

Real GDP in EUR billion, 2008 – 2017

2

# The economy is returning to 2008 following a dramatic reduction in investment

Real GDP in EUR billion, 2008 – 2017