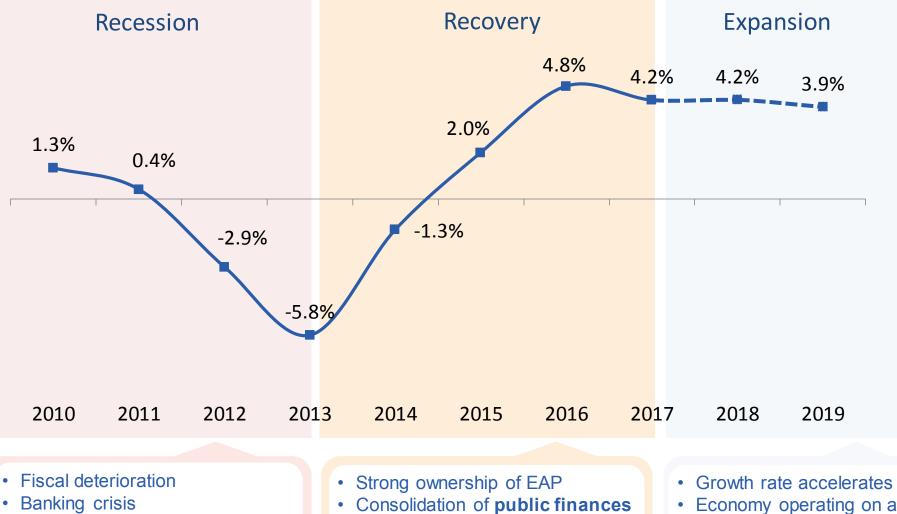

# The journey towards recovery

- **Banking crisis** ٠
- Economic Adjustment Program ("EAP") agreed with Troika
- · Downsized, recapitalized and restructured banking sector
- Economy operating on a fiscal surplus
- Reformed banking sector

# The economy is returning to 2008 following a dramatic reduction in investment

Real GDP in EUR billion, 2008 – 2017

6

# The economy is returning to 2008 following a dramatic reduction in investment

Real GDP in EUR billion, 2008 – 2017

2

# The economy is returning to 2008 following a dramatic reduction in investment

Real GDP in EUR billion, 2008 – 2017