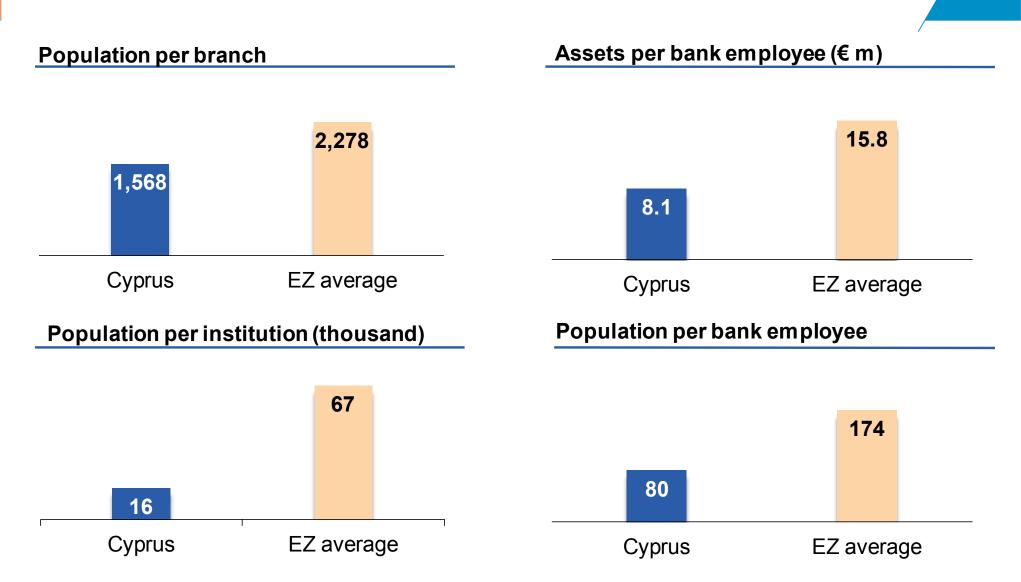

4 An overbanked banking system ripe for further consolidation

Source: Report on financial structures, ECB, October 2017