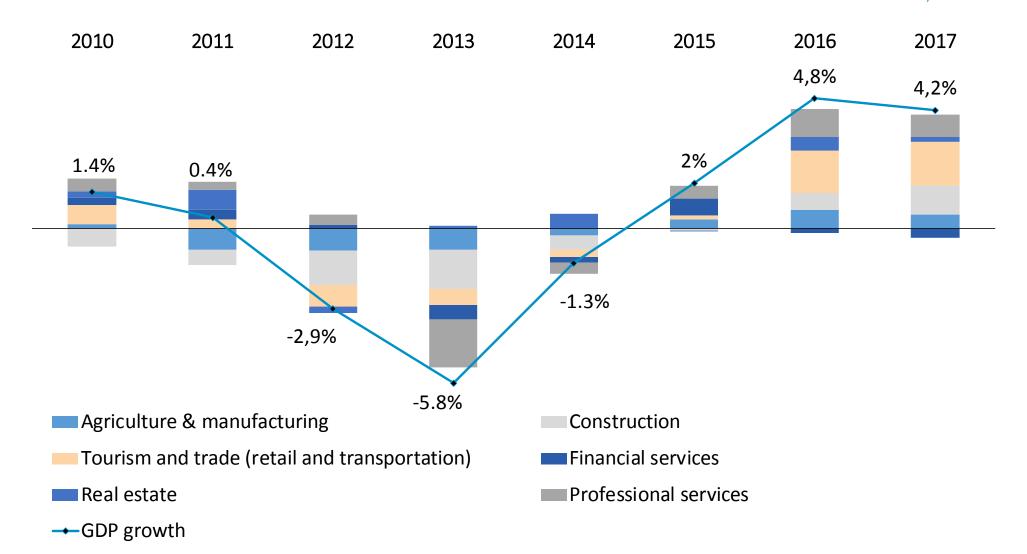

an opportunity **Policy Response Opportunity** Challenge **High NPEs** Infrastructure to Lower NPEs implies resolve NPEs in place stronger growth **Prudent fiscal policy** Sustainable public debt **High Public debt** implies more fiscal space **Structural reforms Reform agenda is** More business friendly being implemented environment implies more investment

5

# The economy is returning to 2008 following a dramatic reduction in investment

Real GDP in EUR billion, 2008 – 2017



6

# The economy is returning to 2008 following a dramatic reduction in investment

Real GDP in EUR billion, 2008 – 2017



2

#### **HELLENIC BANK**

7

# The economy is returning to 2008 following a dramatic reduction in investment

Real GDP in EUR billion, 2008 – 2017





#### A broad-based economic recovery



HELLENIC BANK

# 3 HELLENIC BANK The Cyprus Banking System ... consolidated, recapitalized, stronger Tier 1 capital ratio (%) Banking sector size % GDP 14.9% 641%



Banking system liquidity



### Loan portfolio quality

Dec-12



358%

**Dec-17** 

Banking sector still facing challenges...which turn into opportunities



## Successful creation of APS Debt Servicing Cyprus ("APS Cyprus")

4



**Successful completion of NPL sale with B2Kapital Cyprus**. The experience and credibility gained through the completion of the transaction (June 2018) will facilitate future NPL Sales

4 An overbanked banking system ripe for further consolidation



Source: Report on financial structures, ECB, October 2017





## Cyprus Industry Overview

|                                  | Banking Credit<br>L