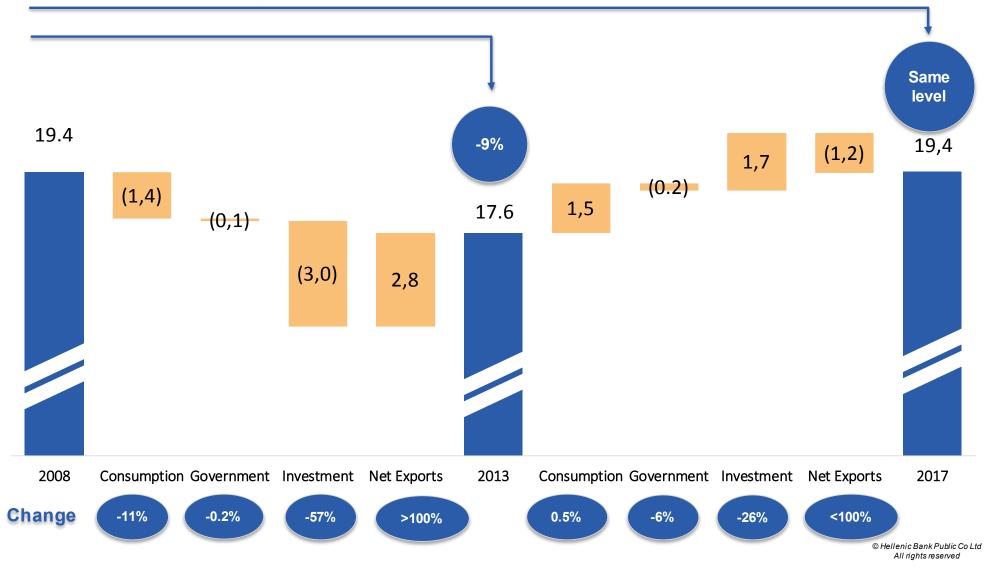

# The economy is returning to 2008 following a dramatic reduction in investment

Real GDP in EUR billion, 2008 – 2017

6

# The economy is returning to 2008 following a dramatic reduction in investment

Real GDP in EUR billion, 2008 – 2017

2

# The economy is returning to 2008 following a dramatic reduction in investment

Real GDP in EUR billion, 2008 – 2017