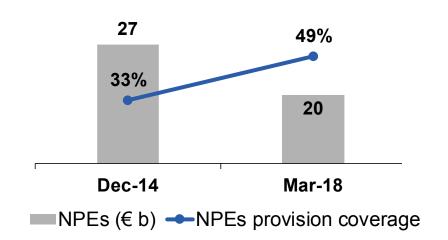

### Loan portfolio quality

Dec-12

358%

**Dec-17** 

Banking sector still facing challenges...which turn into opportunities