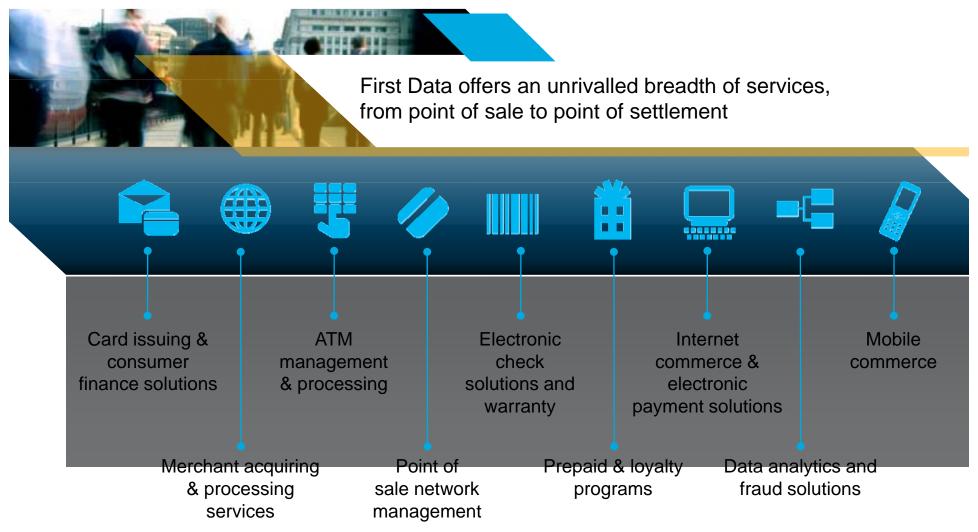

ctions... more information

First Data processes more payments globally than any other provider. We enable our customers to efficiently gather, integrate, and understand transaction data across payment types

|                                                   | 2007         |
|---------------------------------------------------|--------------|
| Global merchant transactions                      | 33.9 Billion |
| Worldwide merchant locations                      | 5.4 Million  |
| ATM & retail locations offering PIN-secured debit | 2.1 Million  |
| Worldwide card accounts on file                   | 736 Million  |
| Global card issuer transactions                   | 15.9 Million |
| US Check Acceptance/Remittance Processing         | 1.1 Billion  |



#### Unrivalled breadth of service





# Our international business today





#### Rational for Investment:

#### Economic & Geopolitical Environment - Greece

Strategic location

Political & economic stability

Gateway to South East Europe

Great potential growth of banking sector

Great potential growth of cards market





#### Rational for Investment:

#### Delta Singular Outsourcing Services

Key strategic fit with First Data core services

Strong client base

Proven capability to serve wider markets (SEE & ME)

Reliable and Flexible Infrastructure

Strong financial results

Market knowhow and employee skills





# First Data, Greece 2004–2008: A success story

**Financials** 

Significant revenue growth

**Continued profitability** 

48% increase in no of employees

Reduction in unit costs to customers

**Business**