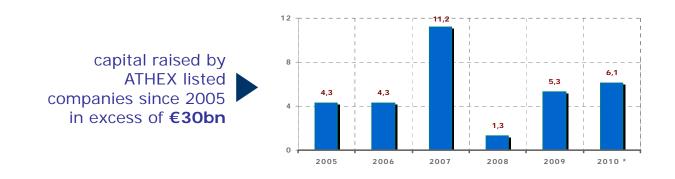

- The Athens Exchange has been proven the venue:
  - where companies can raise capital cheaply
  - through which the government collects funds through privatizations

| MINOZ EAAHNIKA XPHMATIZTHPIA<br>Hellenic Exchanges group | Page 4 | www.helex.gr |
|----------------------------------------------------------|--------|--------------|
|----------------------------------------------------------|--------|--------------|