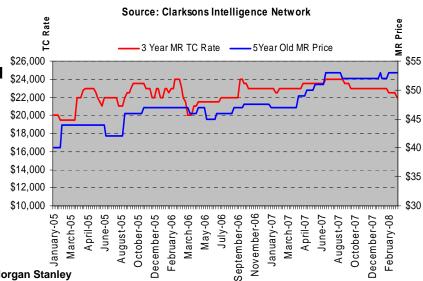

#### 3 Year MR TC Rate & 5 Year Old MR Price

**Source: Industry Sources** 

<sup>\*</sup> Average calculated for the nine MRs on Time Charter to BP and Morgan Stanley with profit sharing arrangements.