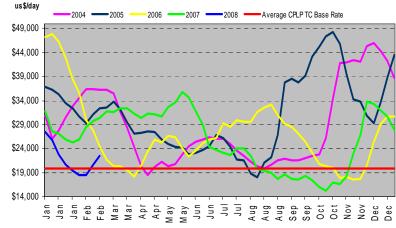

Solid Period Market**

15

#### CPLP MRs\* average spot earnings: Q4 \$21,890 vs. Q3 \$22,085.

- Firmer spot rates in February, despite the lack of arbitrage cargoes for the West. Increased activity as a result of the rise in West coast India exports and the number of stems and the shortage of quality modern MR vessels.
- MR Period rates stand at close to record high levels reached in mid 2007.
- Modern MR asset prices are well underpinned and a number of sales have been reported close to the \$60 million mark.
- 2008 Demand is expected to reach 87.5 mb/d (+2%) with Non-OECD countries expected to lead oil demand growth, and gains concentrated in China, India and the Middle East.
- Year-on-year global refinery throughput growth in 1Q08 of 0.7 mb/d is driven by China, the FSU and Asia.





Average Clean Product Tanker Earnings 2004-2008

#### 3 Year MR TC Rate & 5 Year Old MR Price



**Source: Industry Sources** 

<sup>\*</sup> Average calculated for the nine MRs on Time Charter to BP and Morgan Stanley with profit sharing arrangements.

#### **Well Positioned to Recharter Our Vessels**





### **Potential Vessel Acquisitions from Capital Maritime**

|                                 |           |    | Key Characteristics of Potential Vessel Acquisitions |                |                        |          |              |                   |
|---------------------------------|-----------|----|------------------------------------------------------|----------------|------------------------|----------|--------------|-------------------|
|                                 |