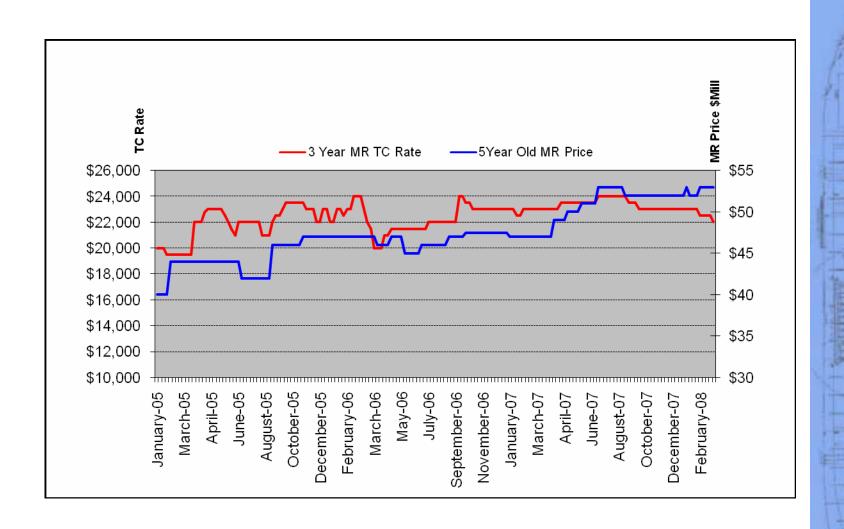

#### **Strong Time Charter Rates and Underlying Asset Prices**

8

Source: Clarksons Intelligence Network

#### 3 Year MR TC Rate & 5 Year Old MR Price

**Source: Industry Sources** 

<sup>\*</sup> Average calculated for the nine MRs on Time Charter to BP and Morgan Stanley with profit sharing arrangements.