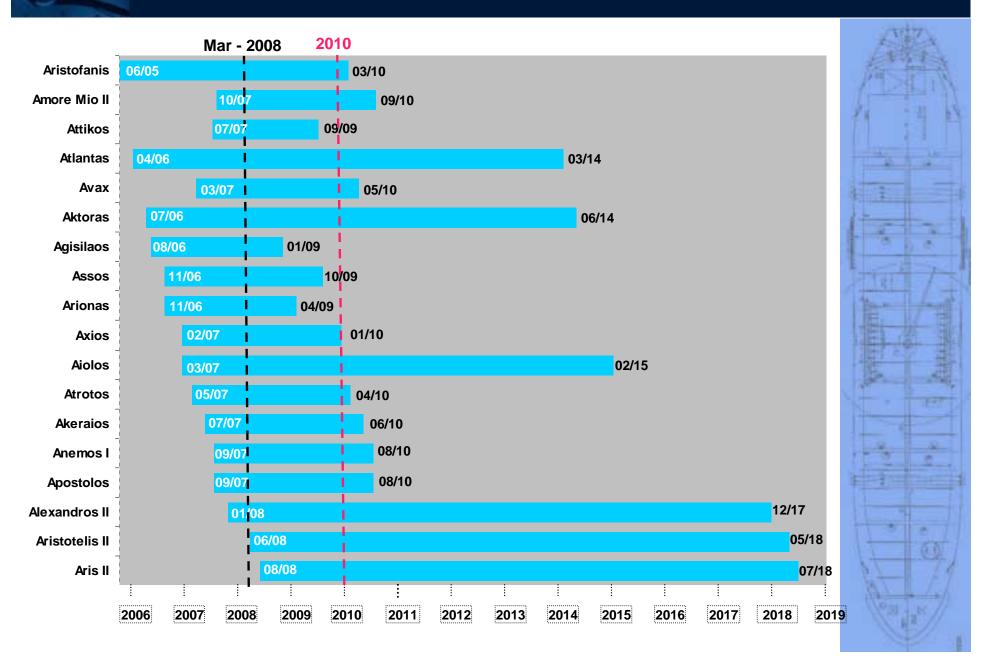

#### **Modern Fleet with Strong Counterparties**

3

|       |   |   | Vessel         | Dwt     | Built | Туре | Profit<br>Share | Charterer                                                                                                                                                                                                                                                                                                                                                                                                                                                                                                                                                                                                                                                                                                                                                                                                                                                                                                                                                                                                                                                                                                                                                                                                                                                                                                                                                                                                                                                                                                                                                                                                                                                                                                                                                                                                                                                                                                                                                                                                                                                                                                                      |
|-------|---|---|----------------|---------|-------|------|-----------------|--------------------------------------------------------------------------------------------------------------------------------------------------------------------------------------------------------------------------------------------------------------------------------------------------------------------------------------------------------------------------------------------------------------------------------------------------------------------------------------------------------------------------------------------------------------------------------------------------------------------------------------------------------------------------------------------------------------------------------------------------------------------------------------------------------------------------------------------------------------------------------------------------------------------------------------------------------------------------------------------------------------------------------------------------------------------------------------------------------------------------------------------------------------------------------------------------------------------------------------------------------------------------------------------------------------------------------------------------------------------------------------------------------------------------------------------------------------------------------------------------------------------------------------------------------------------------------------------------------------------------------------------------------------------------------------------------------------------------------------------------------------------------------------------------------------------------------------------------------------------------------------------------------------------------------------------------------------------------------------------------------------------------------------------------------------------------------------------------------------------------------|
| 1     |   |   | Axios          | 47,000  | 2007  | TC   | 50/50           | hn                                                                                                                                                                                                                                                                                                                                                                                                                                                                                                                                                                                                                                                                                                                                                                                                                                                                                                                                                                                                                                                                                                                                                                                                                                                                                                                                                                                                                                                                                                                                                                                                                                                                                                                                                                                                                                                                                                                                                                                                                                                                                                                             |
|       |   |   | Avax           | 47,000  | 2007  | TC   | 50/50           | bb                                                                                                                                                                                                                                                                                                                                                                                                                                                                                                                                                                                                                                                                                                                                                                                                                                                                                                                                                                                                                                                                                                                                                                                                                                                                                                                                                                                                                                                                                                                                                                                                                                                                                                                                                                                                                                                                                                                                                                                                                                                                                                                             |
|       |   |   | Agisilaos      | 37,000  | 2006  | TC   | 50/50           |                                                                                                                                                                                                                                                                                                                                                                                                                                                                                                                                                                                                                                                                                                                                                                                                                                                                                                                                                                                                                                                                                                                                                                                                                                                                                                                                                                                                                                                                                                                                                                                                                                                                                                                                                                                                                                                                                                                                                                                                                                                                                                                                |
| IPO Į |   | 8 | Arionas        | 37,000  | 2006  | TC   | 50/50           |                                                                                                                                                                                                                                                                                                                                                                                                                                                                                                                                                                                                                                                                                                                                                                                                                                                                                                                                                                                                                                                                                                                                                                                                                                                                                                                                                                                                                                                                                                                                                                                                                                                                                                                                                                                                                                                                                                                                                                                                                                                                                                                                |
| Fleet |   |   | Atlantas       | 37,000  | 2006  | BB   | -               | THE STATE OF THE S |
|       |   |   | Aktoras        | 37,000  | 2006  | BB   | -               |                                                                                                                                                                                                                                                                                                                                                                                                                                                                                                                                                                                                                                                                                                                                                                                                                                                                                                                                                                                                                                                                                                                                                                                                                                                                                                                                                                                                                                                                                                                                                                                                                                                                                                                                                                                                                                                                                                                                                                                                                                                                                                                                |
|       |   |   | Aiolos         | 37,000  | 2007  | BB   | -               |                                                                                                                                                                                                                                                                                                                                                                                                                                                                                                                                                                                                                                                                                                                                                                                                                                                                                                                                                                                                                                                                                                                                                                                                                                                                                                                                                                                                                                                                                                                                                                                                                                                                                                                                                                                                                                                                                                                                                                                                                                                                                                                                |
|       |   |   | Assos          | 47,000  | 2006  | TC   | 50/50           |                                                                                                                                                                                                                                                                                                                                                                                                                                                                                                                                                                                                                                                                                                                                                                                                                                                                                                                                                                                                                                                                                                                                                                                                                                                                                                                                                                                                                                                                                                                                                                                                                                                                                                                                                                                                                                                                                                                                                                                                                                                                                                                                |
|       | , |   | Atrotos        | 47,000  | 2007  | TC   | 50/50           | Managar                                                                                                                                                                                                                                                                                                                                                                                                                                                                                                                                                                                                                                                                                                                                                                                                                                                                                                                                                                                                                                                                                                                                                                                                                                                                                                                                                                                                                                                                                                                                                                                                                                                                                                                                                                                                                                                                                                                                                                                                                                                                                                                        |
|       |   |   | Akeraios       | 47,000  | 2007  | TC   | 50/50           | Morgan Stanley                                                                                                                                                                                                                                                                                                                                                                                                                                                                                                                                                                                                                                                                                                                                                                                                                                                                                                                                                                                                                                                                                                                                                                                                                                                                                                                                                                                                                                                                                                                                                                                                                                                                                                                                                                                                                                                                                                                                                                                                                                                                                                                 |
| 2007  |   | 5 | Anemos I       | 47,000  | 2007  | TC   | 50/50           |                                                                                                                                                                                                                                                                                                                                                                                                                                                                                                                                                                                                                                                                                                                                                                                                                                                                                                                                                                                                                                                                                                                                                                                                                                                                                                                                                                                                                                                                                                                                                                                                                                                                                                                                                                                                                                                                                                                                                                                                                                                                                                                                |
|       |   |   | Apostolos      | 47,000  | 2007  | TC   | 50/50           |                                                                                                                                                                                                                                                                                                                                                                                                                                                                                                                                                                                                                                                                                                                                                                                                                                                                                                                                                                                                                                                                                                                                                                                                                                                                                                                                                                                                                                                                                                                                                                                                                                                                                                                                                                                                                                                                                                                                                                                                                                                                                                                                |
| l     |   |   | Attikos        | 12,000  | 2007  | TC   | -               | <sub>bp</sub> Trafi <mark>g</mark> ura                                                                                                                                                                                                                                                                                                                                                                                                                                                                                                                                                                                                                                                                                                                                                                                                                                                                                                                                                                                                                                                                                                                                                                                                                                                                                                                                                                                                                                                                                                                                                                                                                                                                                                                                                                                                                                                                                                                                                                                                                                                                                         |
| 1     |   |   | Amore Mio II   | 158,000 | 2001  | TC   | 50/50           |                                                                                                                                                                                                                                                                                                                                                                                                                                                                                                                                                                                                                                                                                                                                                                                                                                                                                                                                                                                                                                                                                                                                                                                                                                                                                                                                                                                                                                                                                                                                                                                                                                                                                                                                                                                                                                                                                                                                                                                                                                                                                                                                |
|       |   |   | Aristofanis    | 12,000  | 2005  | TC   | -               |                                                                                                                                                                                                                                                                                                                                                                                                                                                                                                                                                                                                                                                                                                                                                                                                                                                                                                                                                                                                                                                                                                                                                                                                                                                                                                                                                                                                                                                                                                                                                                                                                                                                                                                                                                                                                                                                                                                                                                                                                                                                                                                                |
| 2008  |   | 5 | Alexandros II  | 51,000  | 2008  | BB   | -               | nen                                                                                                                                                                                                                                                                                                                                                                                                                                                                                                                                                                                                                                                                                                                                                                                                                                                                                                                                                                                                                                                                                                                                                                                                                                                                                                                                                                                                                                                                                                                                                                                                                                                                                                                                                                                                                                                                                                                                                                                                                                                                                                                            |
|       |   |   | Aristotelis II | 51,000  | 2008  | BB   | -               |                                                                                                                                                                                                                                                                                                                                                                                                                                                                                                                                                                                                                                                                                                                                                                                                                                                                                                                                                                                                                                                                                                                                                                                                                                                                                                                                                                                                                                                                                                                                                                                                                                                                                                                                                                                                                                                                                                                                                                                                                                                                                                                                |
|       |   |   | Aris II        | 51,000  | 2008  | BB   | -               | Overseas Shipholding Group, Inc.                                                                                                                                                                                                                                                                                                                                                                                                                                                                                                                                                                                                                                                                                                                                                                                                                                                                                                                                                                                                                                                                                                                                                                                                                                                                                                                                                                                                                                                                                                                                                                                                                                                                                                                                                                                                                                                                                                                                                                                                                                                                                               |

**Average Remaining Charter Duration: 5.1\* Years – Average Fleet Age: 2.4 Years** 

As of 3/31/2008