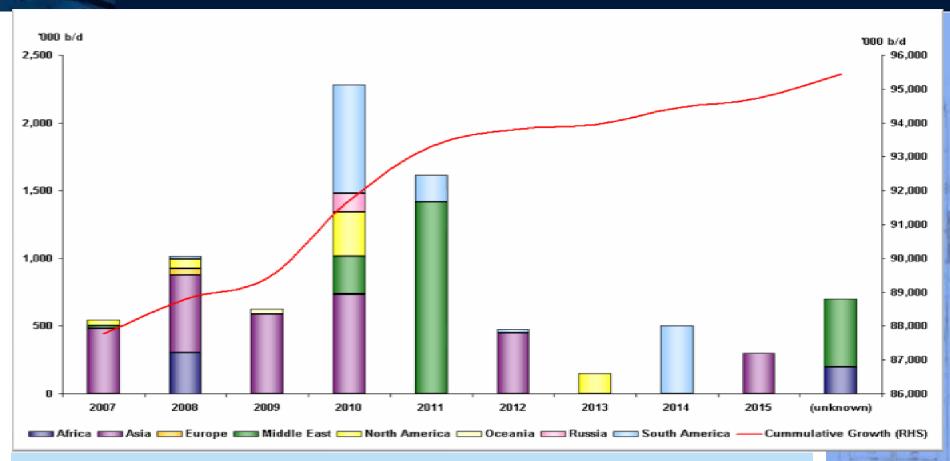

#### **Global Refinery Expansion**

9

- Global refinery capacity expected to increase approximately 12 billion b/d by 2010.
- The most noticeable change is expected to come from non-OECD countries, increasing refinery capacity with over 30%.
- More than half of scheduled capacity to be introduced after 2010.
- Asia-Pacific accounts for over 50% of the total increase.