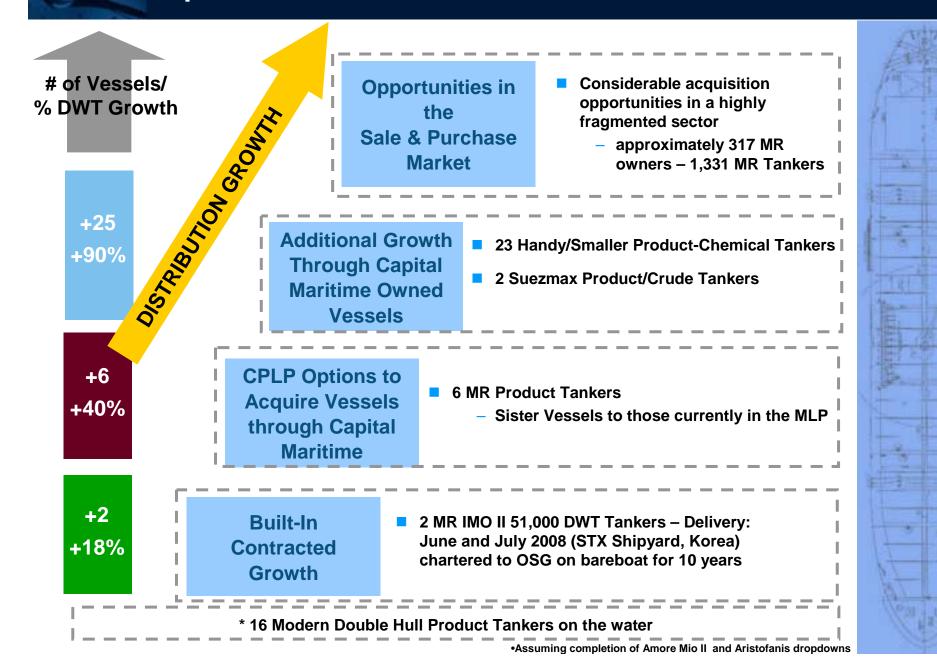

-----|-----------|--------------|---------------------|-------------|--------------|---------|
| Aristofanis<br>(12,000dwt) | Shell     | 25<br>months | March<br>2010       | \$12,952    | -            | \$5,500 |

- On a total purchase price of \$118 million and excluding profit share, the accretion is estimated at approximately 8 cents p.a.
- Intended financing: \$57.5m from new \$350million credit facility and \$2m in cash from the Partnership's reserves. The balance from the issuance of 2.55m units to Capital Maritime & Trading (our sponsor) at \$22.94, a 17% premium to the unit price prior to the announcement.
- In December and January Amore Mio II earned a profit share of \$1 million and \$0.3 million respectively.







#### **Multiple Avenues of Contracted and Potential Growth**



#### **Strong Time Charter Rates and Underlying Asset Prices**

8



Source: Clarksons Intelligence Network

#### **Global Refinery Expansion**

9



- Global refinery capacity expected to increase approximately 12 billion b/d by 2010.
- The most noticeable change is expected to come from non-OECD countries, increasing refinery capacity with over 30%.
- More than half of scheduled capacity to be introduced after 2010.
- Asia-Pacific accounts for over 50% of the total increase.

**Industry Sources** 

10



Growth in 2008 fuelled by the non OECD economies oil product imports, refinery expansion and the normalization of the weather patterns compared to 2007.

#### Our Strategy is to Increase Quarterly Distributions per Unit Over Time

#### **Key Competitive Advantages Provide Strong Growth