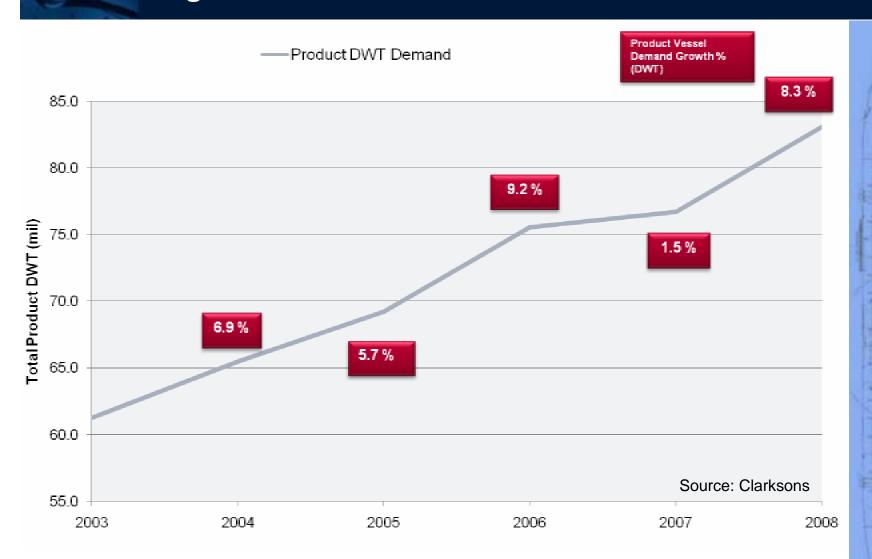

apital Maritime & Trading (our sponsor) at \$22.94, a 17% premium to the unit price prior to the announcement.
- In December and January Amore Mio II earned a profit share of \$1 million and \$0.3 million respectively.







#### **Multiple Avenues of Contracted and Potential Growth**



#### **Strong Time Charter Rates and Underlying Asset Prices**

8



Source: Clarksons Intelligence Network

#### **Global Refinery Expansion**

9



- Global refinery capacity expected to increase approximately 12 billion b/d by 2010.
- The most noticeable change is expected to come from non-OECD countries, increasing refinery capacity with over 30%.
- More than half of scheduled capacity to be introduced after 2010.
- Asia-Pacific accounts for over 50% of the total increase.

**Industry Sources** 

10



Growth in 2008 fuelled by the non OECD economies oil product imports, refinery expansion and the normalization of the weather patterns compared to 2007.

#### Our Strategy is to Increase Quarterly Distributions per Unit Over Time

#### **Key Competitive Advantages Provide Strong Growth Prospects**

Industry Reputation and Network of Relationships

Long-Standing
Relationships with
Leading Global
Shipyards

Fleet Management
Expertise with
Competitive
Operating Costs







Benefiting from a strong sponsor to achieve 5% - 10% annual distribution growth



### **Solid Common Unit Distribution Coverage**

#### **Operating Surplus for Calculation of Unit Distribution**

(Dollars in thousands, except per unit amounts)

|