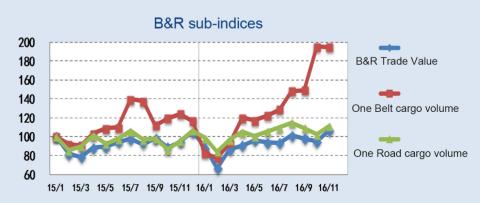

### **Belt & Road Index**

- Belt & Road index include Belt & Road cargo trade index and Maritime Silk Road freight index. B&R cargo trade index includes trade value, cargo volume and sub-indices of different cargo types and geographic regions.
- Maritime Silk Road freight index includes container, import dry bulk and import crude oil freight sub-indices.