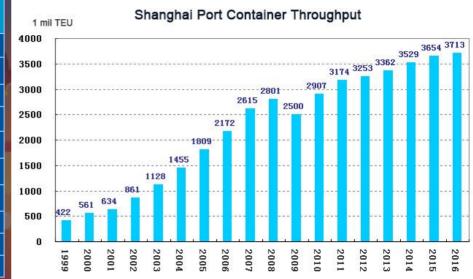

#### **World Major Container Port Throughput 2016**

Unit: 1 mil TEU, %

| Rank | Port            | Nation/region | 2015   | 2016    | YoY  |
|------|-----------------|---------------|--------|---------|------|
| 1    | Shanghai        | China         | 36.537 | 37.133  | 1.6  |
| 2    | Singapore       | Singapore     | 30.922 | *30.903 | -1.0 |
| 3    | Shenzhen        | China         | 24.204 | 23.979  | -0.9 |
| 4    | Ningbo-Zhoushan | China         | 20.627 | 21.561  | 4.5  |
| 5    | Hong Kong       | China         | 20.073 | *19.577 | -2.5 |
| 6    | Pusan           | Korea         | 19.434 | 19.381  | -0.3 |
| 7    | Qingdao         | China         | 17.436 | 18.05   | 3.5  |
| 8    | Guangzhou       | China         | 17.397 | 18.858  | 7.0  |
| 9    | Dubai           | UAE           | 15.59  | -       | -    |
| 10   | Tianjin         | China         | 14.111 | 14.523  | 2.9  |