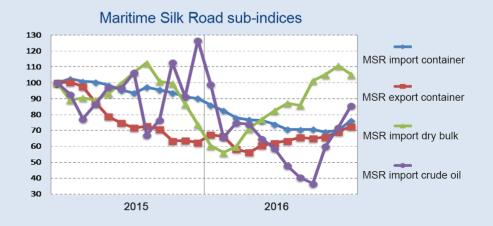

### **Belt & Road Index**

- Belt & Road index include Belt & Road cargo trade index and Maritime Silk Road freight index. B&R cargo trade index includes trade value, cargo volume and sub-indices of different cargo types and geographic regions.
- Maritime Silk Road freight index includes container, import dry bulk and import crude oil freight sub-indices.