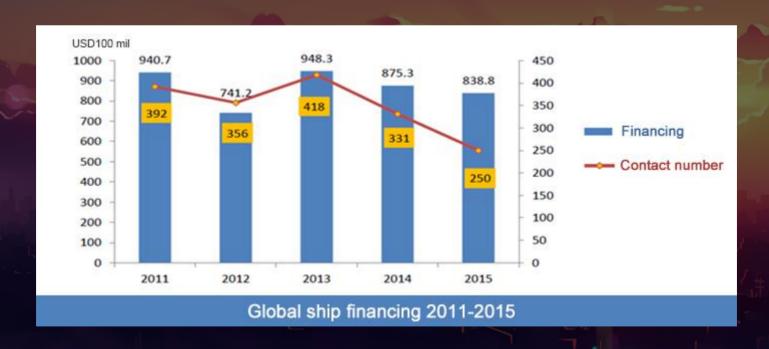

#### **Global ship financing**

In 2015, the world ship financing credit market reached USD65.46 billion. From Jan. to Nov.2016, China has granted USD11.5 billion for ship financing. In 2015, the Import and Export Bank of China granted seller credit of about USD5.8 billion for export vessels.