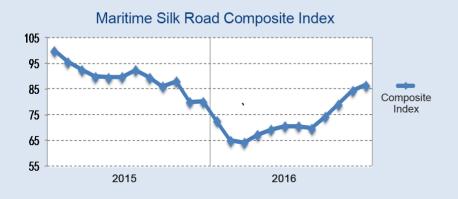

### **Belt & Road Index**

- Belt & Road index include Belt & Road cargo trade index and Maritime Silk Road freight index. B&R cargo trade index includes trade value, cargo volume and sub-indices of different cargo types and geographic regions.
- Maritime Silk Road freight index includes container, import dry bulk and import crude oil freight sub-indices.