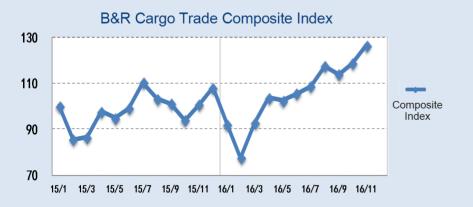

### **Belt & Road Index**

- Belt & Road index include Belt & Road cargo trade index and Maritime Silk Road freight index. B&R cargo trade index includes trade value, cargo volume and sub-indices of different cargo types and geographic regions.
- Maritime Silk Road freight index includes container, import dry bulk and import crude oil freight sub-indices.