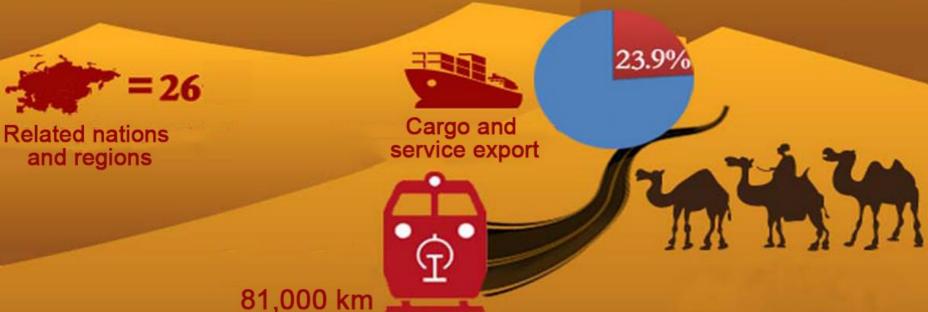

Development of new business and new technology of Al

**Belt & Road Strategy** 

Over the past five years the B&R strategy receives positive response of over 100 nations and regions and China has signed cooperation agreements with more than 40 national and interregional organizations. Chinese enterprises have invested more than USD50 billion.