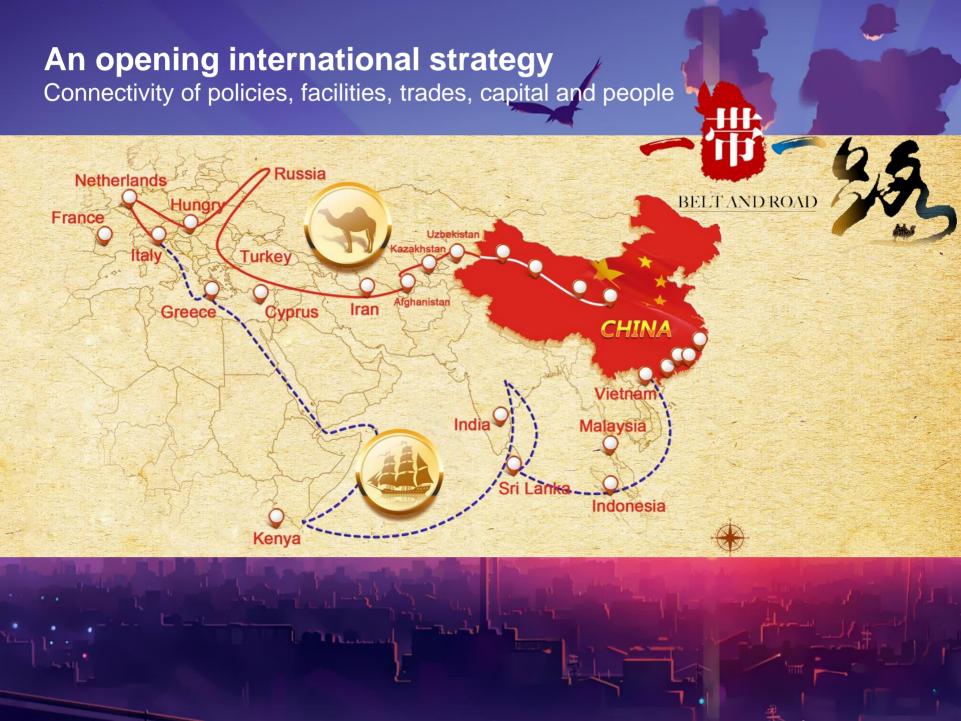

Development of new business and new technology of Al

**Belt & Road Strategy** 

Over the past five years the B&R strategy receives positive response of over 100 nations and regions and China has signed cooperation agreements with more than 40 national and interregional organizations. Chinese enterprises have invested more than USD50 billion.