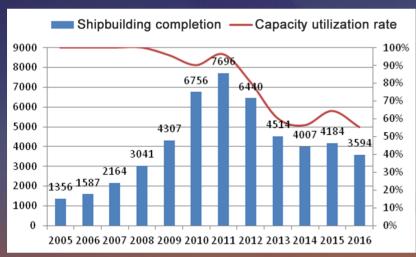

# Scale of China's Shipbuilding Industry

Note: Estimated data on the basis of initial statistics
Source: China Shipbuilding Industry Association, China Shipbuilding
Economy and Market Research Center

From Jan. to Nov.2016, China totally has 1,456 shipbuilding enterprises above the designate scale with business revenue of CNY697.57 billion, including:

CNY342.1 bil of shipbuilding; CNY93.61 bil of auxiliary services; CNY18.47 bil of ship repariing; CNY67.55 bil of offshore equipment

#### Three Indicators of world shipbuilding in 2016

| Indicators                      |            | World  | China | Korea | Japan |
|---------------------------------|------------|--------|-------|-------|-------|
| Shiphuilding Completion in 2016 | Mil DWT    | 99.97  | 35.94 | 36.3  | 21.85 |
| Shipbuilding Completion in 2016 | Percentage | 100    | 35.9  | 36.3  | 21.9  |
| New contracts in 2016           | Mil DWT    | 27.42  | 16.17 | 5.82  | 4.1   |
| New contracts in 2010           | Percentage | 100    | 59.0  | 21.2  | 15.0  |
| 0.1.1                           | Mil DWT    | 223.32 | 95.95 | 50.28 | 59.19 |
| Orderbook-in-hand in 2016       | Percentage | 100    | 43.0  | 22.5  | 26.5  |