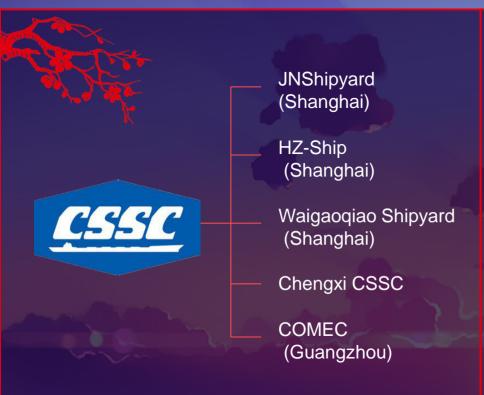

# **Chinese Shipbuilding Enterprises**

Founded in Jul.1, 1999, CSSC is capable of designing and building modern vessels and rigs that comply with all classification rules, international technical standards and safety conventions and sail with global services. In 2014, CSSC group gained revenue of CNY189.7 billion with net profit of CNY2.57 billion.