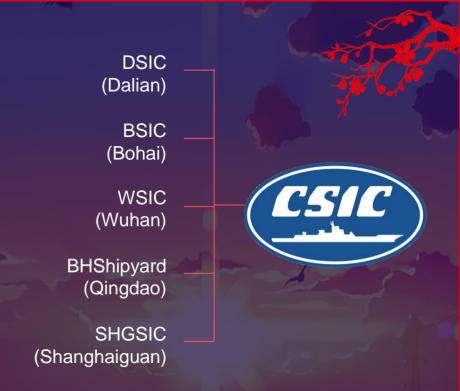

Founded in Jul.1, 1999, CSIC has the biggest shipbuilding and repairing base in China with annual capacity of 15 million DWTs. As the backbone force of research and design, it boasts strong abilities of innovation and production. In 2015, CSIC group gained revenue of CNY226.3 billion with net profit of CNY8.2 billion.