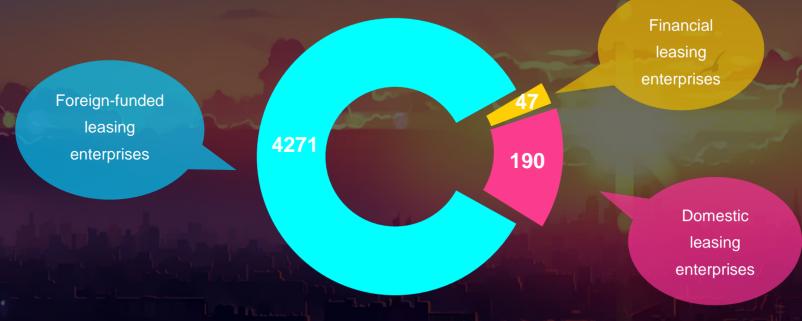

# Scale and Development of China Ship Financial Lease

The world ship financial lease market totals USD2.19 billion in 2015.

ICBC Financial Leasing controls 312 vessels and rigs worth about CNY60 billion and two thirds of which are overseas assets.

Minsheng Financial Leasing holds 300 vessels and rigs with total assets of CNY23.9 billion

Till the end of 2015, there were 4508 financial leasing companies in China.