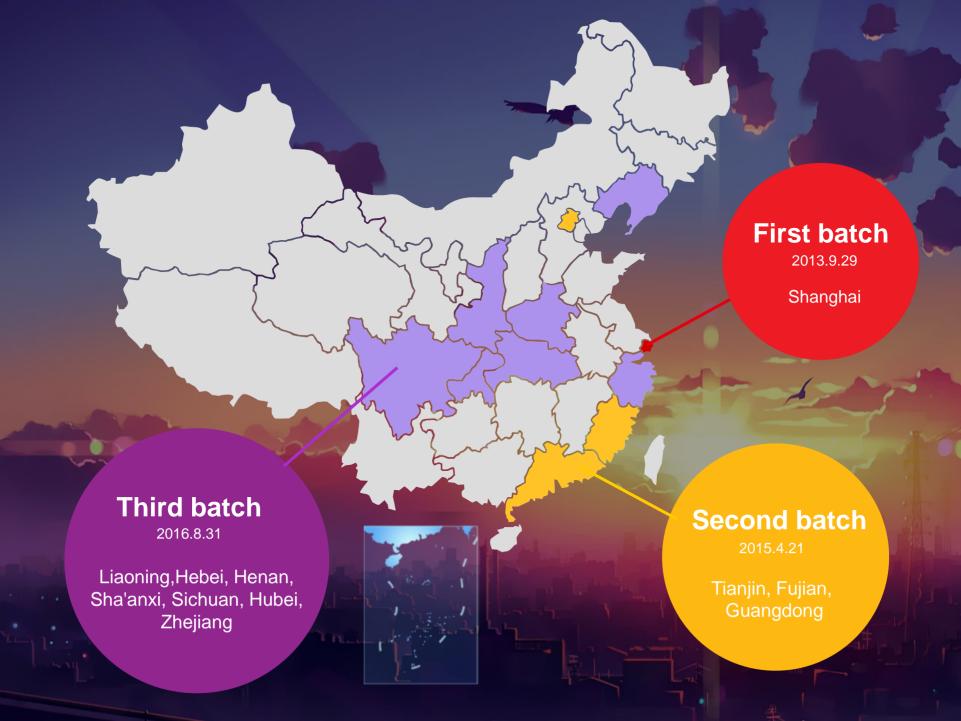

# Chinese Shipping Policies and Planning

Several shipping policies opening up to the outside world:

The State Council of PRC issued the guidance on promoting the sound development of maritime transport and the strategy of building a powerful shipping nation. It concentrates on modernized ocean fleet, development of modern shipping services industry, construction of international maritime hubs and facilitation of port clearance.

2011, provisional regulations on ship's tonnage dues
2011, liberated access conditions and business scope of foreign
wholly-owned shipping company
2014, tax refund at the port of departure
2015, pilot operation of several favorable maritime policies at FTZ

2015, innovation of ship registry at Shanghai FTZ2015, review and approval right of foreign-funded enterprises engaged in domestic waterway transport lowered to the local government

In the 13th Five-year plan of water transport, there will be more than 300 berths capable of accommodating more-than-10,000-DWT vessels at coastal ports in 2020. Since Apr.1 2016, in the Yangtze Delta ECA, ships at anchorage should use the fuel containing sulfur content not higher than 0.5%m/m, and are encouraged to use Cold Ironing.