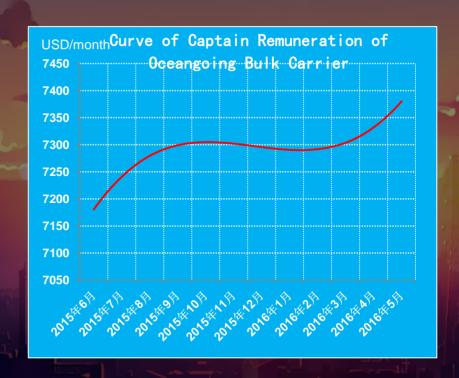

#### Chinese seafarer remuneration

| Position | Oceangoing (USD/month) |                   |                         |  |
|----------|------------------------|-------------------|-------------------------|--|
|          | Bulk carrier           | Container<br>ship | Oil and chemical tanker |  |
| Captain  | 7400                   | 7500              | 9000                    |  |
| C/O      | 6600                   | 6800              | 7200                    |  |
| S/O      | 2600                   | 3000              | 3500                    |  |
| T/O      | 1450                   | 1500              | 2100                    |  |
| C/E      | 7200                   | 7100              | 8500                    |  |
| F/E      | 6600                   | 7000              | 7500                    |  |
| S/E      | 2600                   | 3000              | 3500                    |  |
|          | 1450                   | 1500              | 2100                    |  |

Shanghai Shipping Exchange plans to publish "Chinese Seafarer Remuneration Index" in 2017.