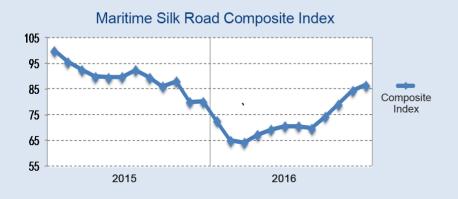

## **Belt & Road Index**

- Belt & Road index include Belt & Road cargo trade index and Maritime Silk Road freight index. B&R cargo trade index includes trade value, cargo volume and sub-indices of different cargo types and geographic regions.
- Maritime Silk Road freight index includes container, import dry bulk and import crude oil freight sub-indices.