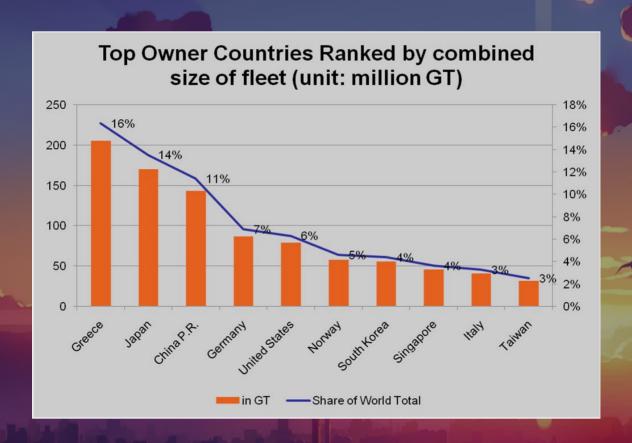

## Greece, the No.1 Owner Nation

- The carrying capacity controlled by Greek shipowners accounts for 16% of world fleet. The existing fleet amounts to 349 million DWT plus 44.27 million DWT new buildings.
- In terms of gross tonnage, the Greek fleet recorded remarkable 206 million GT (16%), followed by Japan (14%), China (11%) and Germany (7%).