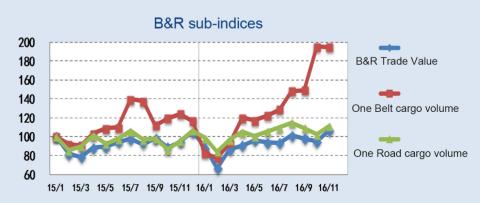

## **Belt & Road Index**

- Belt & Road index include Belt & Road cargo trade index and Maritime Silk Road freight index. B&R cargo trade index includes trade value, cargo volume and sub-indices of different cargo types and geographic regions.
- Maritime Silk Road freight index includes container, import dry bulk and import crude oil freight sub-indices.