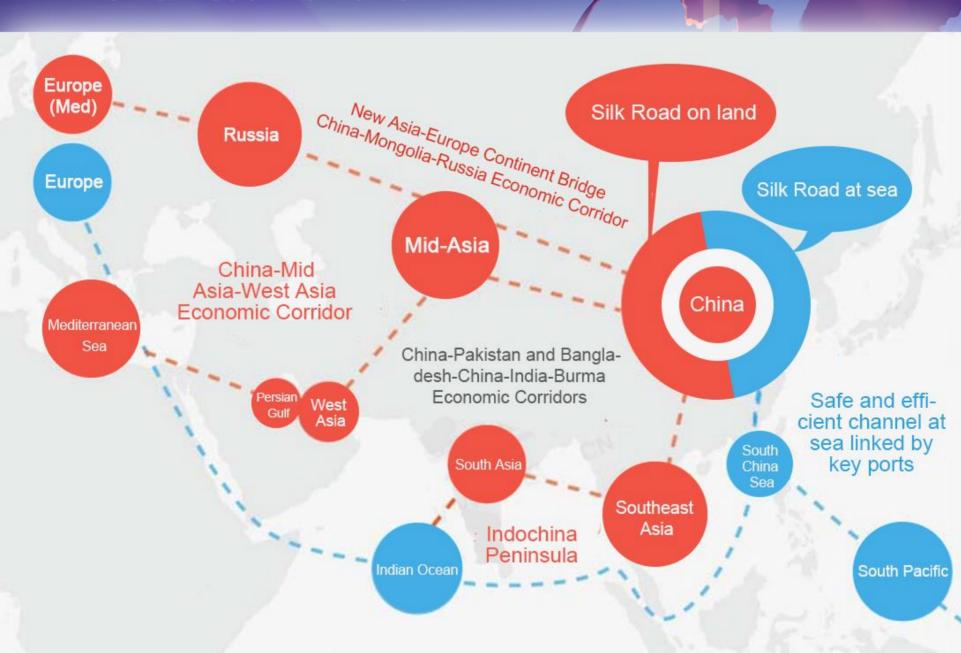

|
| 5   | International maritime transport                    | For the joint venture of international maritime transport at FTZ, its chairman of board and general manager may be agreed upon and decided by both Chinese and foreign parties.                                                                                     |
| 6   | Chinese shipping enterprise registered within China | The Chinese shipping enterprise registered within China may use its wholly-<br>owned or stock-controlled non-Chinese flagged vessels to pick up the Relay<br>Containers at the domestic coastal ports where the FTZ ports are<br>international transshipment ports. |



# Belt & Road Economy scale and development space





29%



### **Belt & Road Framework**



## **Belt & Road Framework**



## **Belt & Road Index**









- Belt & Road index include Belt & Road cargo trade index and Maritime Silk Road freight index. B&R cargo trade index includes trade value, cargo volume and sub-indices of different cargo types and geographic regions.
- Maritime Silk Road freight index includes container, import dry bulk and import crude oil freight sub-indices.

## Chinese shipping information and index

The Shanghai Shipping Indices published by Shanghai Shipping Exchange include 13 types that contain 13 composite indices, 71 component indices (cargo type, trade lanes, etc.) and 90 prices (freight rate, hire, ship price, etc.)

#### Package list of Shanghai Shipping Index series

| No. | Sector               | Descriptions