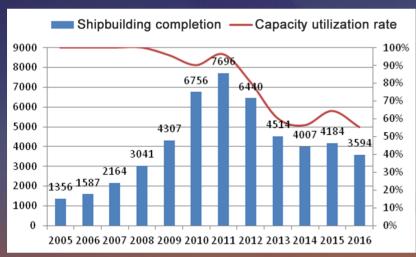

# Scale of China's Shipbuilding Industry

Note: Estimated data on the basis of initial statistics
Source: China Shipbuilding Industry Association, China Shipbuilding
Economy and Market Research Center

From Jan. to Nov.2016, China totally has 1,456 shipbuilding enterprises above the designate scale with business revenue of CNY697.57 billion, including:

CNY342.1 bil of shipbuilding; CNY93.61 bil of auxiliary services; CNY18.47 bil of ship repariing; CNY67.55 bil of offshore equipment

#### Three Indicators of world shipbuilding in 2016

| Indicators                      |            | World  | China | Korea | Japan |
|---------------------------------|------------|--------|-------|-------|-------|
| Shiphyilding Completion in 2016 | Mil DWT    | 99.97  | 35.94 | 36.3  | 21.85 |
| Shipbuilding Completion in 2016 | Percentage | 100    | 35.9  | 36.3  | 21.9  |
| New contracts in 2016           | Mil DWT    | 27.42  | 16.17 | 5.82  | 4.1   |
| New contracts in 2010           | Percentage | 100    | 59.0  | 21.2  | 15.0  |
| 0.1.1                           | Mil DWT    | 223.32 | 95.95 | 50.28 | 59.19 |
| Orderbook-in-hand in 2016       | Percentage | 100    | 43.0  | 22.5  | 26.5  |