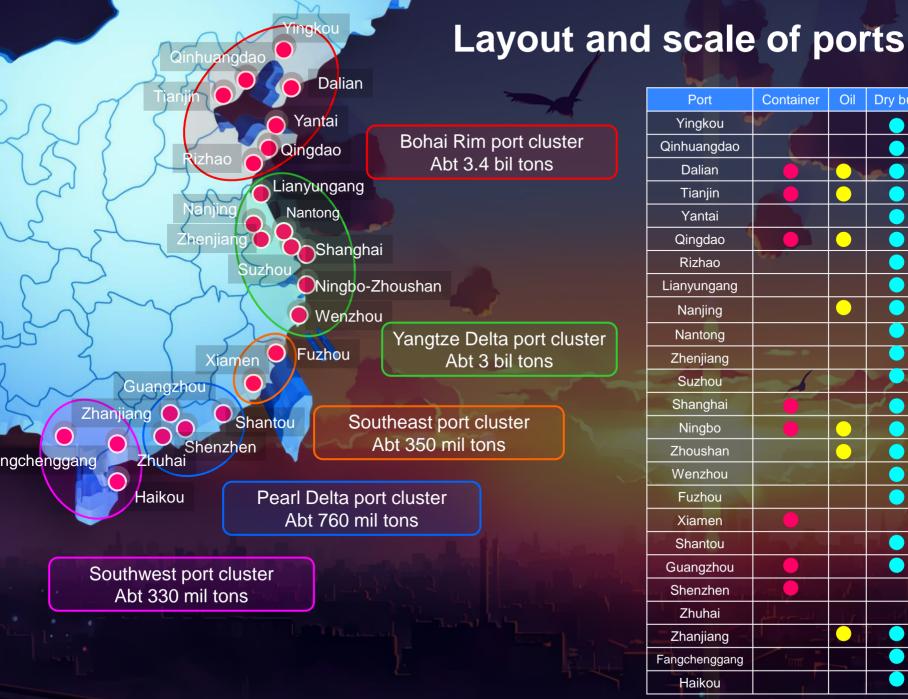

## Yingkou Qinhuangdao Dalian Yantai Qingdao Rizhao Lianyungang Nantong Zhenjiang Shanghai Ningbo-Zhoushan Wenzhou Fuzhou Xiamen Guangzhou Zhanjiang Shantou Zhuhai ngchenggang Haikou

## Layout and scale of ports