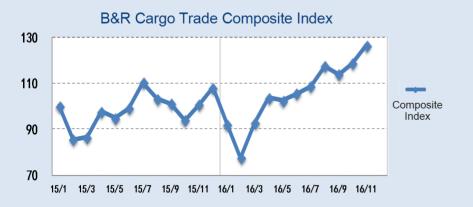

## **Belt & Road Index**

- Belt & Road index include Belt & Road cargo trade index and Maritime Silk Road freight index. B&R cargo trade index includes trade value, cargo volume and sub-indices of different cargo types and geographic regions.
- Maritime Silk Road freight index includes container, import dry bulk and import crude oil freight sub-indices.