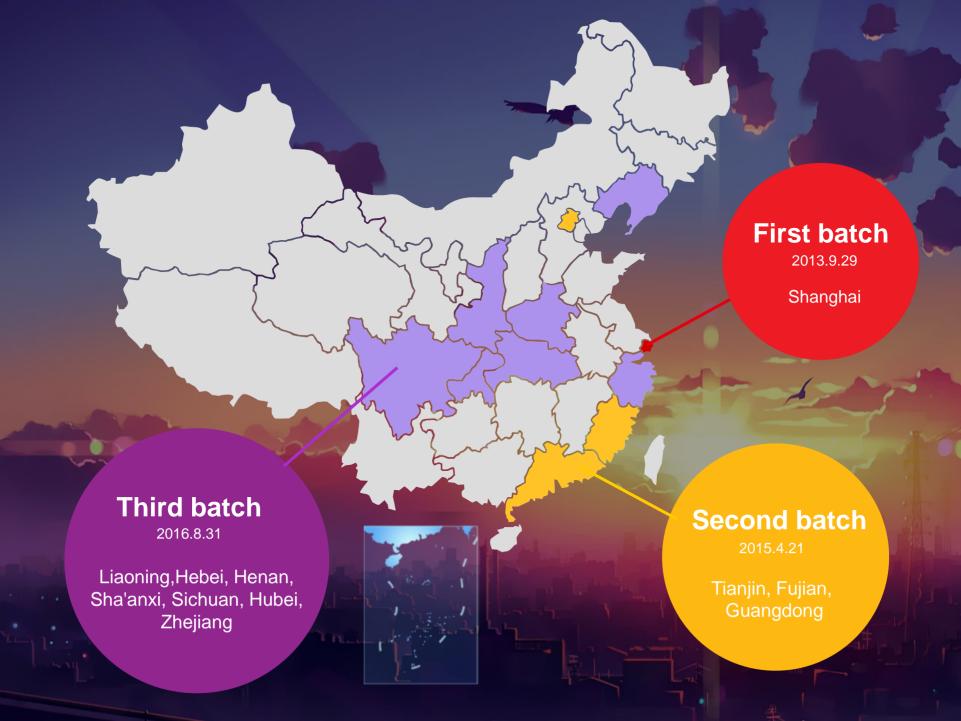

## **Several Shipping policies at FTZ**

| No. | Targets                                             | Policies                                                                                                                                                                                                                                                            |
|-----|-----------------------------------------------------|---------------------------------------------------------------------------------------------------------------------------------------------------------------------------------------------------------------------------------------------------------------------|
| 1   | International maritime transport                    | Foreign investors may in FTZ set joint ventures engaged in the international transport business in & out of Chinese ports with no limit on share proportion.                                                                                                        |
| 2   | International shipping agency                       | The joint ventures at FTZ may deal in international shipping agency business with foreign-held sharing more than 51%                                                                                                                                                |
| 3   | Foreign solely-<br>funded enterprise                | The foreign solely-funded enterprises at FTZ are allowed to provide international maritime cargo handling, container station and yard services                                                                                                                      |
| 4   | International ship management                       | The foreign solely-funded enterprises at FTZ are allowed to deal in international ship management business.                                                                                                                                                         |
| 5   | International maritime transport                    | For the joint venture of international maritime transport at FTZ, its chairman of board and general manager may be agreed upon and decided by both Chinese and foreign parties.                                                                                     |
| 6   | Chinese shipping enterprise registered within China | The Chinese shipping enterprise registered within China may use its wholly-<br>owned or stock-controlled non-Chinese flagged vessels to pick up the Relay<br>Containers at the domestic coastal ports where the FTZ ports are<br>international transshipment ports. |