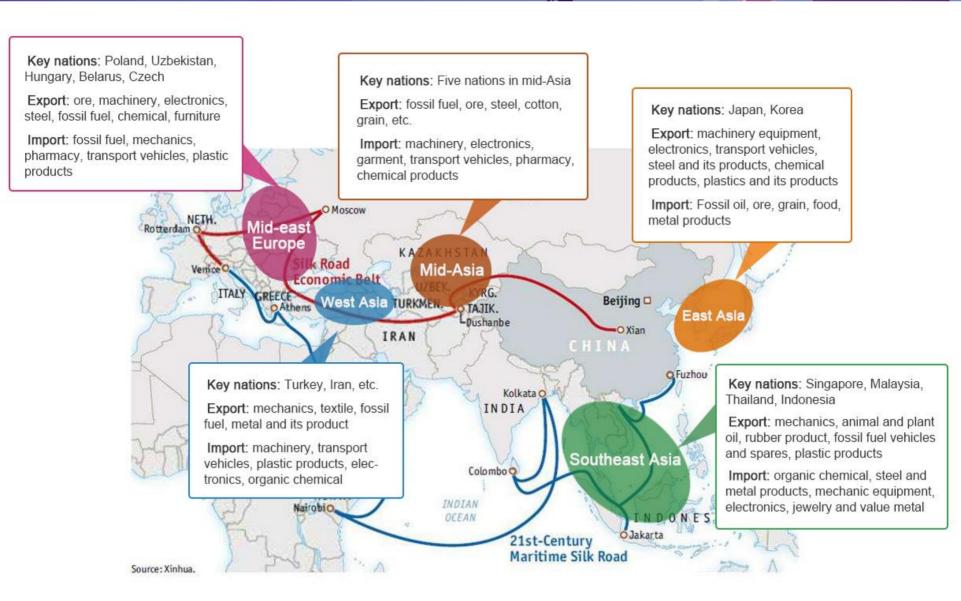

|
| 5   | International maritime transport                    | For the joint venture of international maritime transport at FTZ, its chairman of board and general manager may be agreed upon and decided by both Chinese and foreign parties.                                                                                     |
| 6   | Chinese shipping enterprise registered within China | The Chinese shipping enterprise registered within China may use its wholly-<br>owned or stock-controlled non-Chinese flagged vessels to pick up the Relay<br>Containers at the domestic coastal ports where the FTZ ports are<br>international transshipment ports. |



# Belt & Road Economy scale and development space





29%



### **Belt & Road Framework**



## **Belt & Road Framework**



## **Belt & Road Index**









- Belt & Road index include Belt & Road cargo trade index and Maritime Silk Road freight index. B&R cargo trade index includes trade value, cargo volume and sub-indices of different cargo types and geographic regions.
- Maritime Silk Road freight index includes container, import dry bulk and import crude oil freight sub-indices.

## Chinese shipping information and index

The Shanghai Shipping Indices published by Shanghai Shipping Exchange include 13 types that contain 13 composite indices, 71 component indices (cargo type, trade lanes, etc.) and 90 prices (freight rate, hire, ship price, etc.)

#### Package list of Shanghai Shipping Index series

| No. | Sector               | Descriptions                                | Frequency    | Abbreviation |