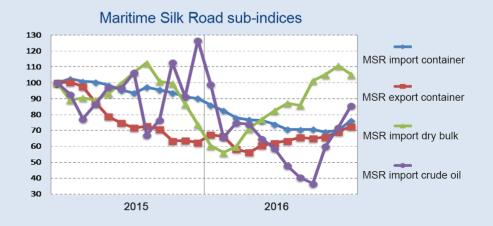

## **Belt & Road Index**

- Belt & Road index include Belt & Road cargo trade index and Maritime Silk Road freight index. B&R cargo trade index includes trade value, cargo volume and sub-indices of different cargo types and geographic regions.
- Maritime Silk Road freight index includes container, import dry bulk and import crude oil freight sub-indices.