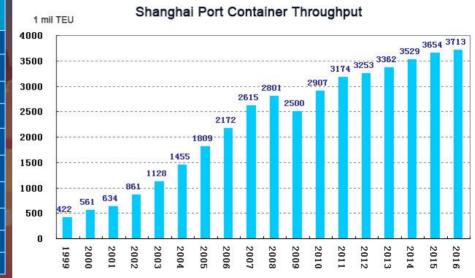

# Development of Shanghai Port

#### **World Major Container Port Throughput 2016**

Unit: 1 mil TEU. %

|      |                 |               |        |         | _ , , , - |
|------|-----------------|---------------|--------|---------|-----------|
| Rank | Port            | Nation/region | 2015   | 2016    | YoY       |
| 1    | Shanghai        | China         | 36.537 | 37.133  | 1.6       |
| 2    | Singapore       | Singapore     | 30.922 | *30.903 | -1.0      |
| 3    | Shenzhen        | China         | 24.204 | 23.979  | -0.9      |
| 4    | Ningbo-Zhoushan | China         | 20.627 | 21.561  | 4.5       |
| 5    | Hong Kong       | China         | 20.073 | *19.577 | -2.5      |
| 6    | Pusan           | Korea         | 19.434 | 19.381  | -0.3      |
| 7    | Qingdao         | China         | 17.436 | 18.05   | 3.5       |
| 8    | Guangzhou       | China         | 17.397 | 18.858  | 7.0       |
| 9    | Dubai           | UAE           | 15.59  | -       | -         |
| 10   | Tianjin         | China         | 14.111 | 14.523  | 2.9       |