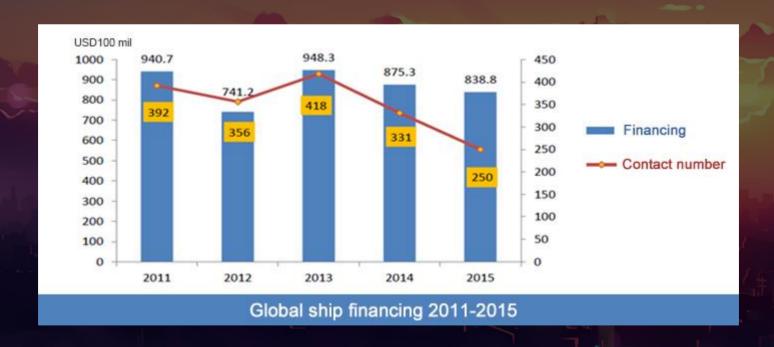

#### **Global ship financing**

In 2015, the world ship financing credit market reached USD65.46 billion. From Jan. to Nov.2016, China has granted USD11.5 billion for ship financing. In 2015, the Import and Export Bank of China granted seller credit of about USD5.8 billion for export vessels.