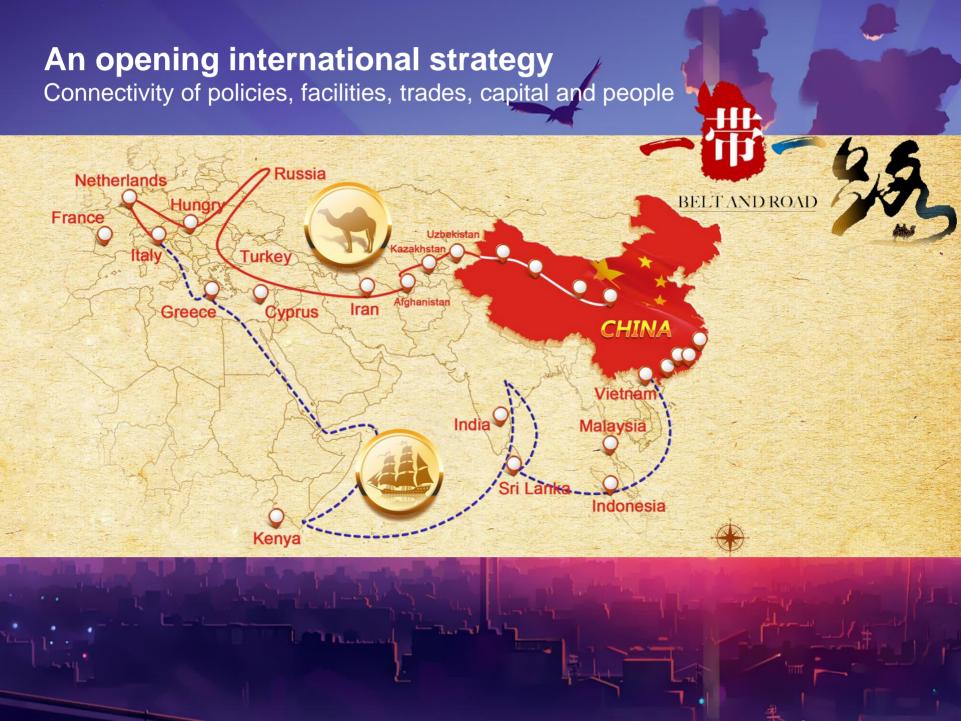

Development of new business and new technology of Al

**Belt & Road Strategy** 

Over the past five years the B&R strategy receives positive response of over 100 nations and regions and China has signed cooperation agreements with more than 40 national and interregional organizations. Chinese enterprises have invested more than USD50 billion.