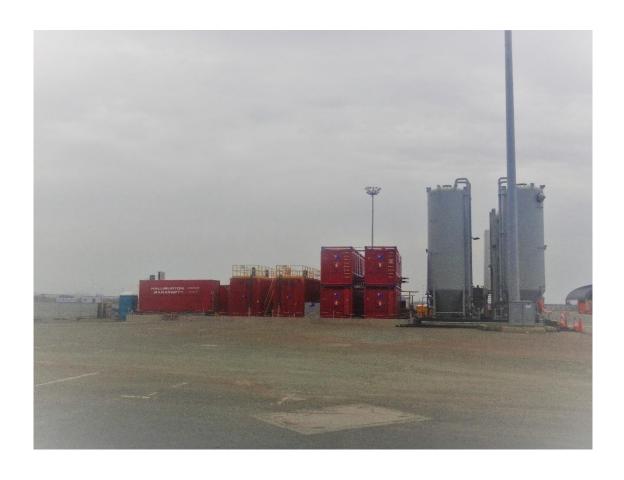

# The O&G proposition

Drilling fluids and bulks berth-Oil and Gas Operational Services-Husbandry services

#### Medserve/ENI

Logistics base for ENI support operations that includes Open storage area, warehouse, offices and area within drilling fluids designated area.

#### GAC/Seadrill

Open storage area and warehouse area to support Total drilling operations in Med.