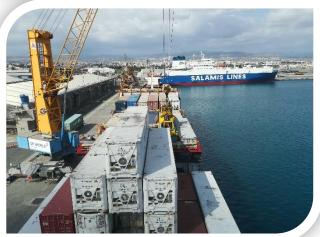

#### Atlas Offshore

• Successfully supported local agent Atlas to load over 80,000 tons of pipes and supplies for Zohr I (Egypt gas field) Gas pipe line construction project.

Oil and Gas vessel support-Castorone Pipe Layer