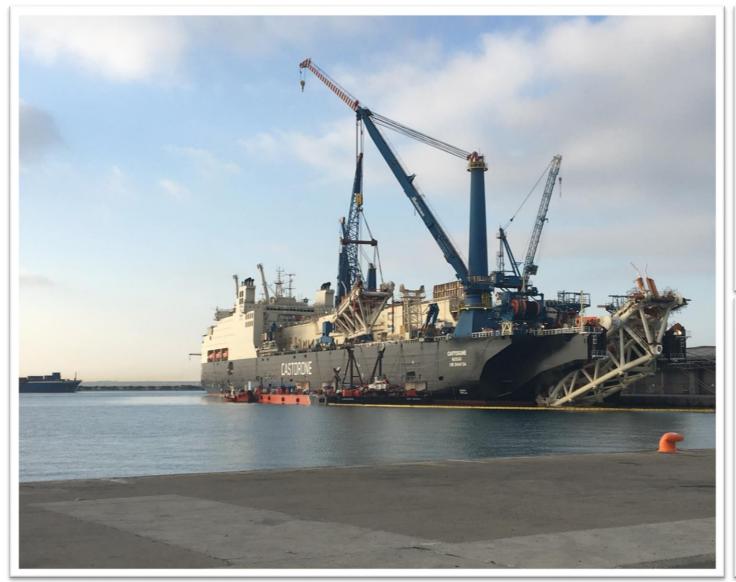

#### Atlas Offshore

• Successfully supported local agent Atlas to load over 80,000 tons of pipes and supplies for Zohr I (Egypt gas field) Gas pipe line construction project.

Oil and Gas vessel support-Castorone Pipe Layer