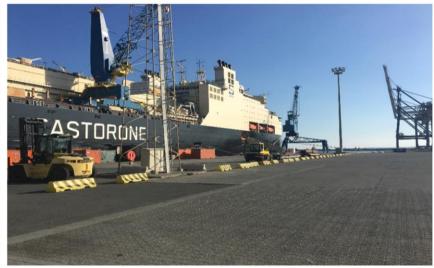

#### Atlas Offshore

• Successfully supported local agent Atlas to load over 80,000 tons of pipes and supplies for Zohr I (Egypt gas field) Gas pipe line construction project.

Oil and Gas vessel support-Castorone Pipe Layer