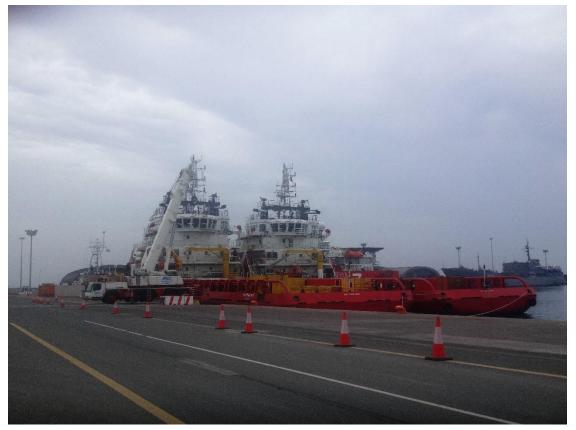

# The O&G proposition

Drilling fluids and bulks berth-Oil and Gas Operational Services-Husbandry services