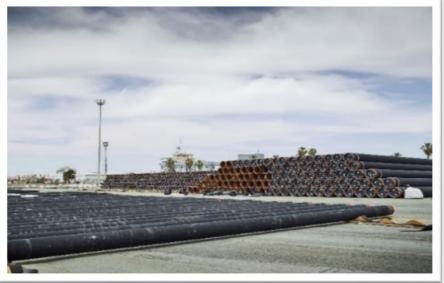

#### Atlas Offshore

• Successfully supported local agent Atlas to load over 80,000 tons of pipes and supplies for Zohr I (Egypt gas field) Gas pipe line construction project.

Oil and Gas vessel support-Castorone Pipe Layer