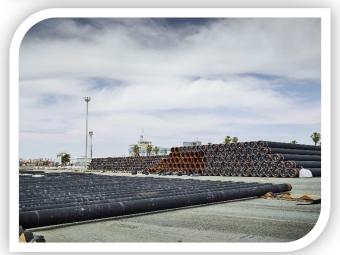

#### Atlas Offshore

• Successfully supported local agent Atlas to load over 80,000 tons of pipes and supplies for Zohr I (Egypt gas field) Gas pipe line construction project.

Oil and Gas vessel support-Castorone Pipe Layer