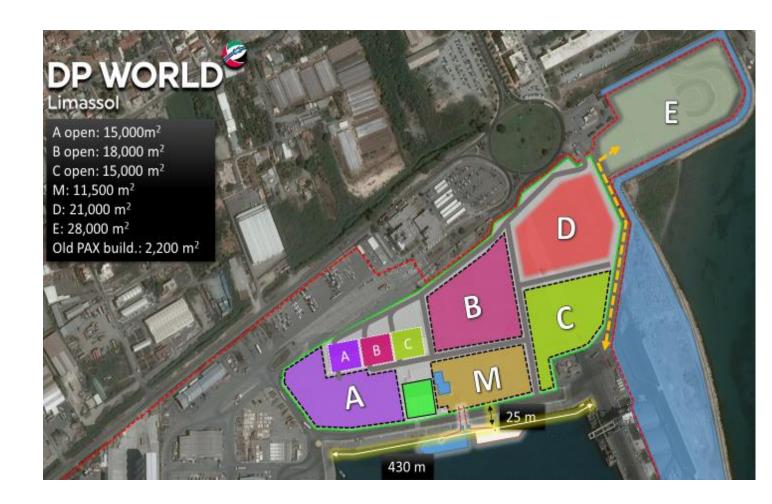

# **DP World Limassol Operations Map**

### **Divided in 3 areas:**

- New Passenger Terminal Area(East)
- Oil and Gas Area (North)
- Cargo Area(South East)