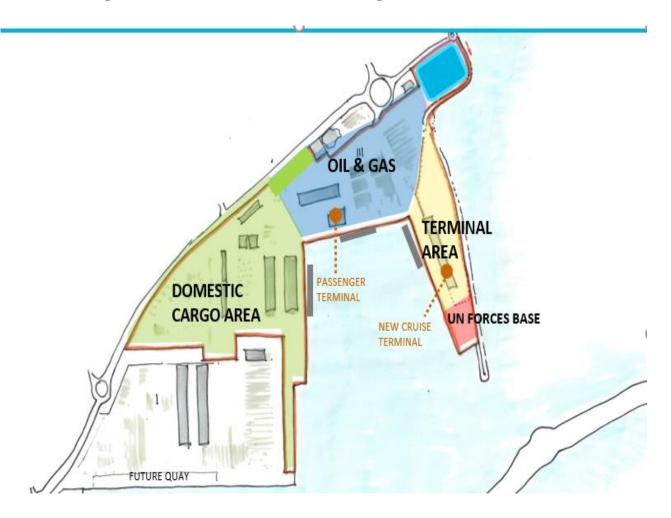

### **Divided in 3 areas:**

- New Passenger Terminal Area(East)
- Oil and Gas Area (North)
- Cargo Area(South East)