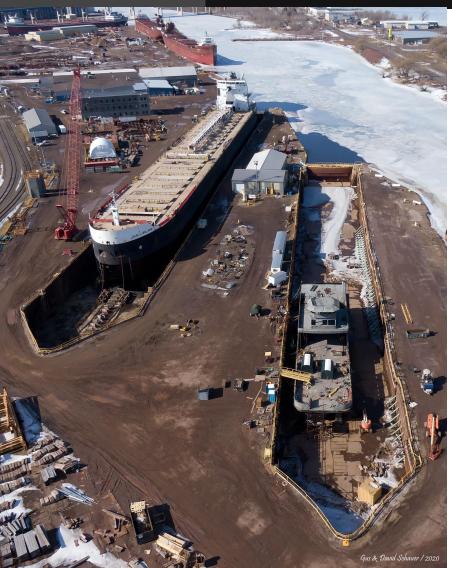

## Customers include industrial, ferry/passenger, and government vessels

- Strategically located in the Superior/Duluth harbor complex, one of the top 20 harbors in North America
- Two (2) dry docks enable full-service Jones Act repairs to Great Lakers
- New build construction for ferry and passenger vessels
- Customers include the US Coast Guard, the US Army Corp of Engineers and others
- Celebrating over 130 years of continuous operation