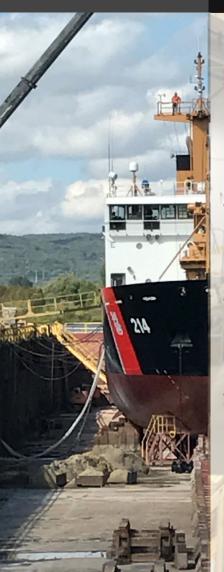

### Fraser Shipyard

**Steel Hulled Repair and Construction** 

## Customers include industrial, ferry/passenger, and government vessels

- Strategically located in the Superior/Duluth harbor complex, one of the top 20 harbors in North America
- Two (2) dry docks enable full-service Jones Act repairs to Great Lakers
- New build construction for ferry and passenger vessels
- Customers include the US Coast Guard, the US Army Corp of Engineers and others
- Celebrating over 130 years of continuous operation