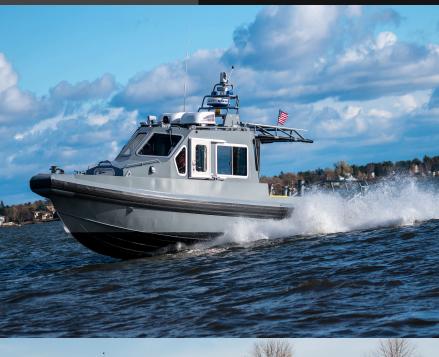

#### **Lake Assault Boats**

**Aluminum Hulled Construction** 

## Customers include leisure, commercial, fire, police and military

- Supplying over 125 Force Protection patrol boats to the U.S. Navy for global deployment
- Building a 79-foot casino boat in modules and assembled on customer's site
- Ready supply of tradespeople and technical staff and substantial manufacturing space
- Celebrating our track record by delivering our 200<sup>th</sup> aluminum vessel this year
- High volumes ensure supply of aluminum and other key components
- Locations in Superior, WI and Portsmouth, VA create delivery and post delivery service options