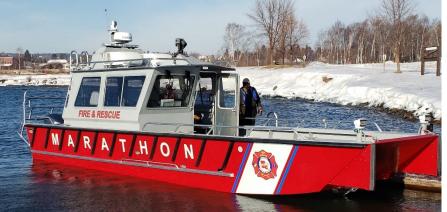

#### **Lake Assault Boats**

**Aluminum Hulled Construction** 

## Customers include leisure, commercial, fire, police and military

- Supplying over 125 Force Protection patrol boats to the U.S. Navy for global deployment
- Building a 79-foot casino boat in modules and assembled on customer's site
- Ready supply of tradespeople and technical staff and substantial manufacturing space
- Celebrating our track record by delivering our 200<sup>th</sup> aluminum vessel this year
- High volumes ensure supply of aluminum and other key components
- Locations in Superior, WI and Portsmouth, VA create delivery and post delivery service options